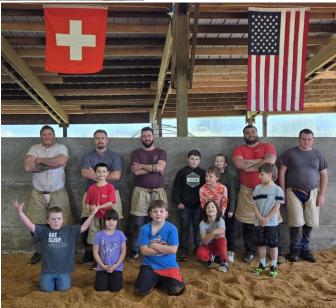

The IVSC hall is located just north of Holtville on Worthington Road. The temps were great that day. Not too hot and the winds were tolerable. 19 Seniors from as far as Washington State and 17 youth showed up.

With the large group of Schwingers and two spots at the Eidgenössisches Schwingfest in Glarnerland+ on the line, the wrestling was excellent. Much more aggressive than in past years. The Rangliste (see