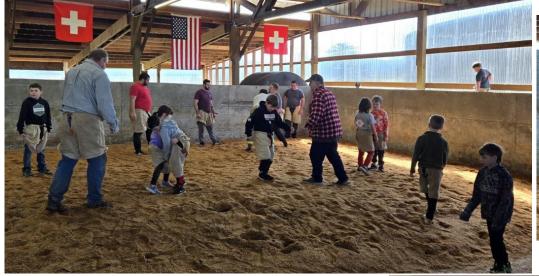

The IVSC hall is located just north of Holtville on Worthington Road. The temps were great that day. Not too hot and the winds were tolerable. 19 Seniors from as far as Washington State and 17 youth showed up.

With the large group of Schwingers and two spots at the Eidgenössisches Schwingfest in Glarnerland+ on the line, the wrestling was excellent. Much more aggressive than in past years. The Rangliste (see